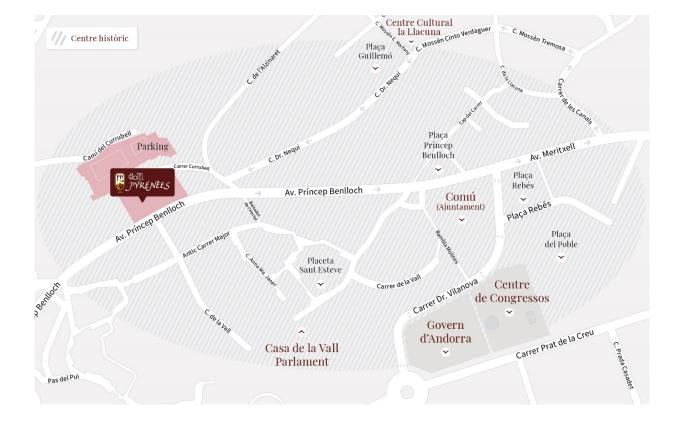

## Contact details and Address: Avinguda Príncep Benlloch 20 , AD500, Andorra la Vella, Andorra Tel.:(+376) 879 879 // Fax:(+376) 820 265 // info@hotelpyrenees.com

GPS Lat.42.507371° / Long.1.519638° 42°30'26.54"N / 1°31'10.70"E

Located in teh Historic Centre of Andorra la Vella.

If you reach the hotel by car, a reserved space for guests is placed just in front of the hotel at the main street, you can park for 5 minutes to leave the lugagge.

If the space is not free, you can drive to the back part of the hotel where the parking is located. A secial zone is marked to unload lugagge also. Stop there and go to the reception to check-in or enter the parking directly using the intercom phone.

Once in Andorra la Vella, if the GPS tells you to go through the street " Carrer de Tobira", do not do it, the street is too narrow.

For more detailed information do not hesitate to contact us.